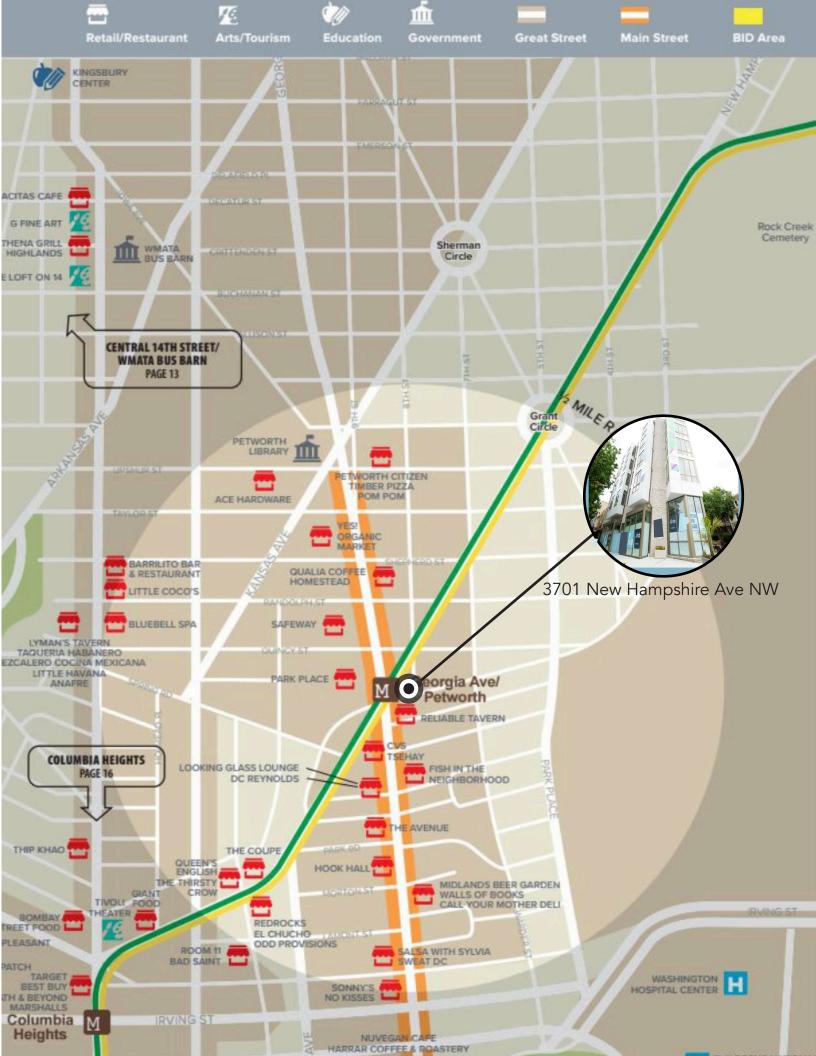

### 3701 New Hampshire Ave NW Washington DC 20010

- Approx. 3,000 SF In New Mixed-Use Devopment, Directly Across From The Georgia Avenue/Petworth Metro Entrance
- Hard Corner Space, Flagship Presence With Approx. 130 Ft. of Frontage
- Huge Outdoor Patio Space With Approx. 2,000 SF of Space
- 13 Feet Finished Ceiling Height

#### PETWORTH/PARKVIEW

Neighborhood-serving small businesses nestled among residential blocks include award winning restaurants and specialty retailers such as Pom Pom, Slash Run, Loyalty Bookstore, She Loves Me Florist, Cinder BBQ, Timber Pizza, Call Your Mother Bagel, Taqueria Del Barrio, Willow, Fia's Fabulous Finds, and Lulabelle's Sweet Shop.\*