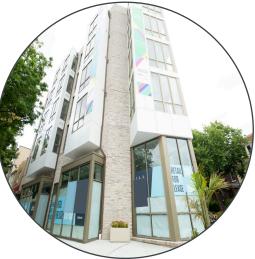

### 3701 New Hampshire Ave NW Washington DC 20010

- Approx. 3,000 SF In New Mixed-Use Devopment, Directly Across From The Georgia Avenue/Petworth Metro Entrance
- Hard Corner Space, Flagship Presence With Approx. 130 Ft. of Frontage
- Huge Outdoor Patio Space With Approx. 2,000 SF of Space
- 13 Feet Finished Ceiling Height