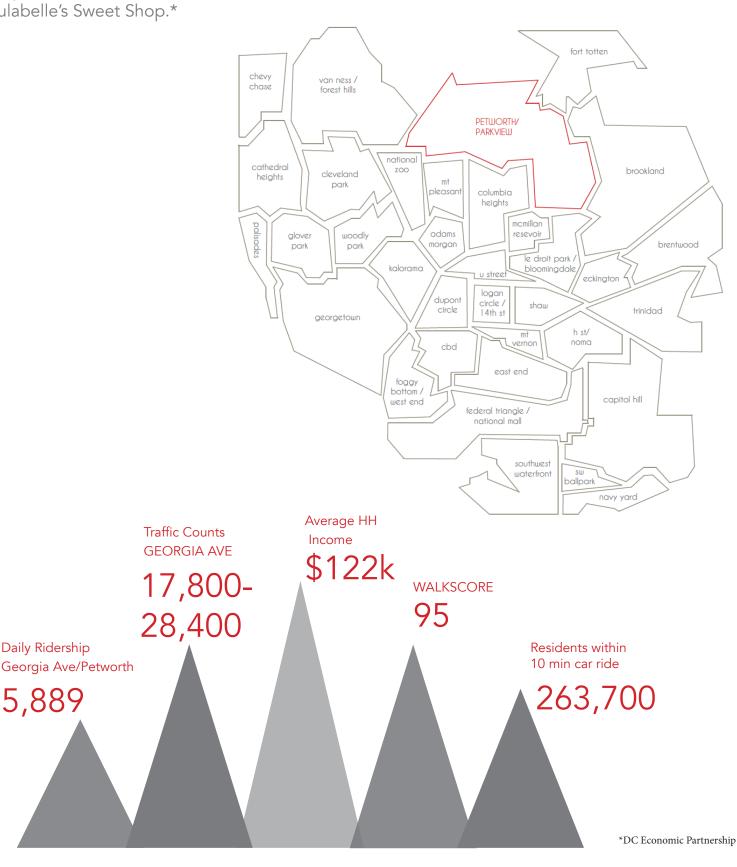

#### PETWORTH/PARKVIEW

Neighborhood-serving small businesses nestled among residential blocks include award winning restaurants and specialty retailers such as Pom Pom, Slash Run, Loyalty Bookstore, She Loves Me Florist, Cinder BBQ, Timber Pizza, Call Your Mother Bagel, Taqueria Del Barrio, Willow, Fia's Fabulous Finds, and Lulabelle's Sweet Shop.\*