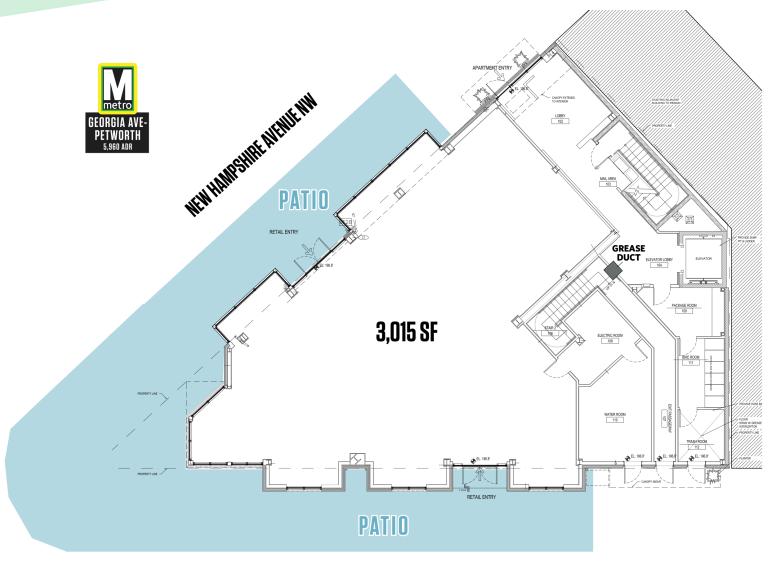

### 3701 New Hampshire Ave NW Washington DC 20010

- Approx. 3,000 SF In New Mixed-Use Devopment, Directly Across From The Georgia Avenue/Petworth Metro Entrance
- Hard Corner Space, Flagship Presence With Approx. 130 Ft. of Frontage
- Huge Outdoor Patio Space With Approx. 2,000 SF of Space
- 13 Feet Finished Ceiling Height

# FLOOR PLAN