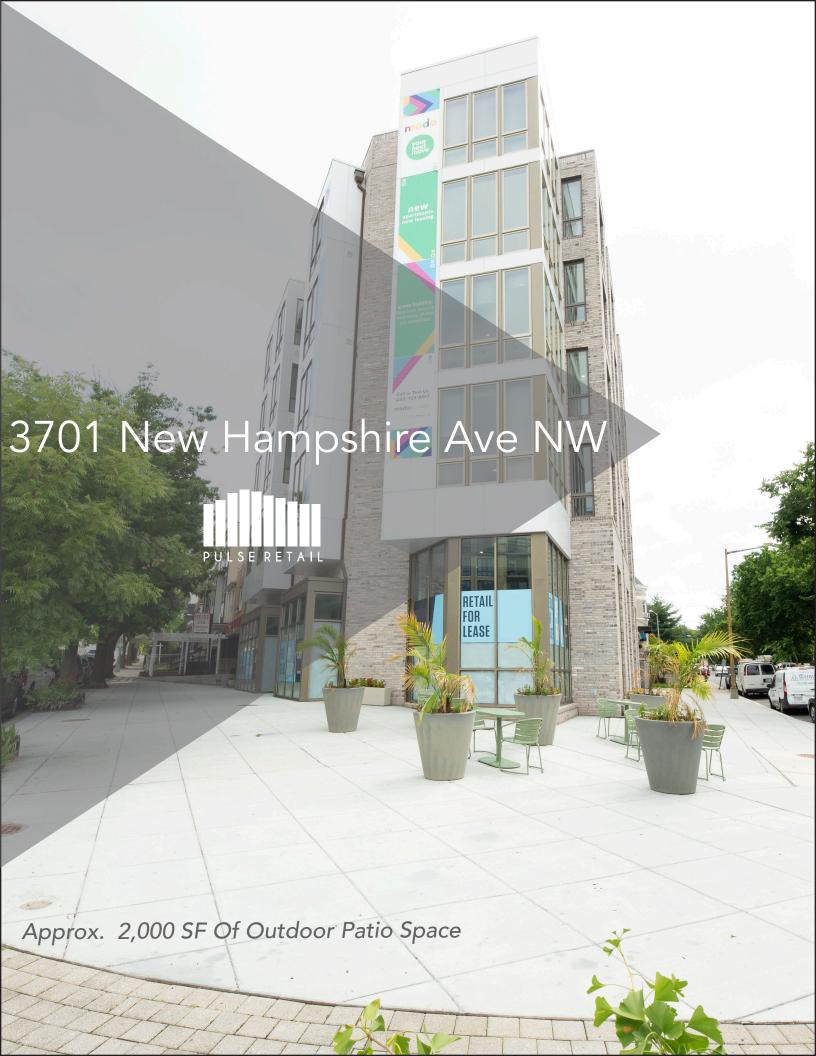

### 3701 New Hampshire Ave NW Washington DC 20010

- Approx. 3,000 SF In New Mixed-Use Devopment, Directly Across From The Georgia Avenue/Petworth Metro Entrance
- Hard Corner Space, Flagship Presence With Approx. 130 Ft. of Frontage
- Huge Outdoor Patio Space With Approx. 2,000 SF of Space
- 13 Feet Finished Ceiling Height