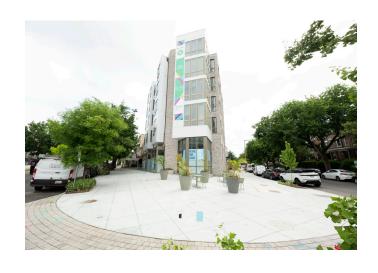

### 3701 New Hampshire Ave NW Washington DC 20010

- Approx. 3,000 SF In New Mixed-Use Devopment, Directly Across From The Georgia Avenue/Petworth Metro Entrance
- Hard Corner Space, Flagship Presence With Approx. 130 Ft. of Frontage
- Huge Outdoor Patio Space With Approx. 2,000 SF of Space
- 13 Feet Finished Ceiling Height