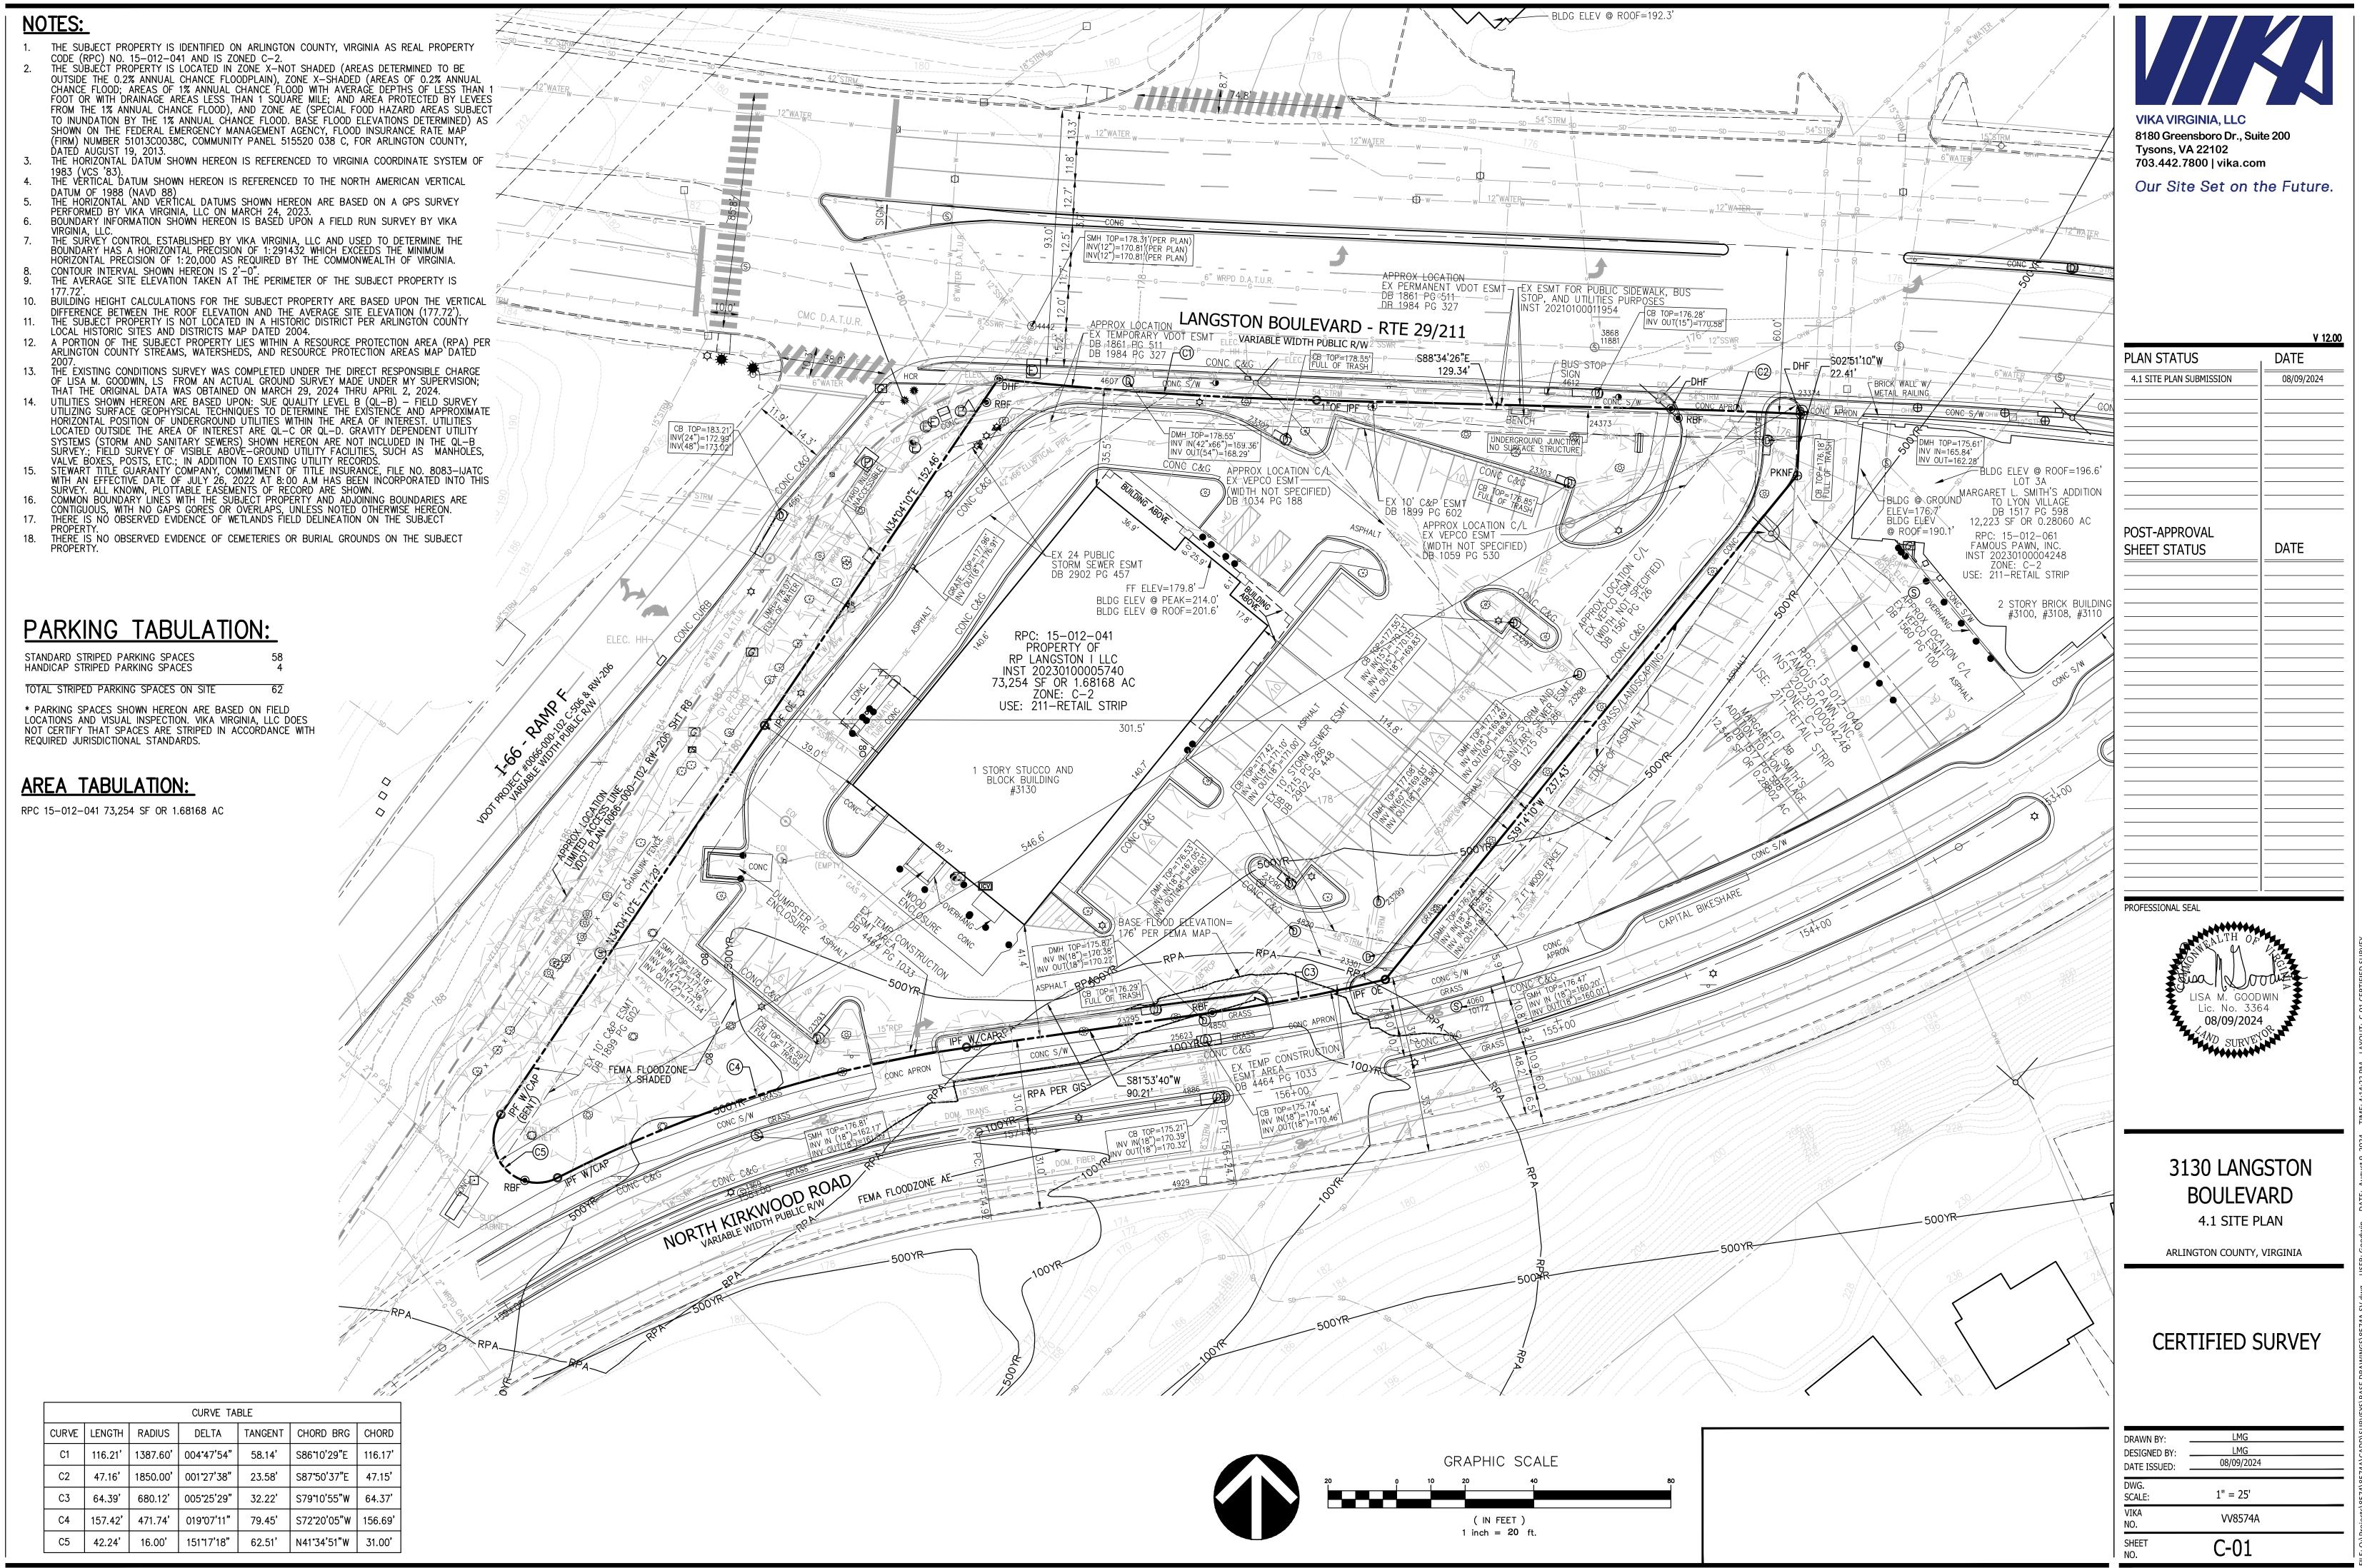

#### The Property

The Property consists of a 73,254 square feet (1.68 acres) parcel located near the intersection of Langston Boulevard and North Kirkwood Road. It is improved with a single-story commercial building constructed in 1998, which currently operates as a drive-through Walgreens Pharmacy.

The Property is designated for Service Commercial and Public uses in the GLUP and is located within the boundaries of the Langston Boulevard Area Plan (the "Plan"). Within the Plan, the Property is located in Area 5 (West). The Property is currently zoned to the "C-2" Service Commercial-Community Business Zoning District. The Property is not subject to an existing site plan.

#### The Proposed Project

The Applicant proposes to redevelop the Property with a new mixed-use residential building with ground floor retail. The proposed twelve-story building will have a height of up to 136 feet at its highest point. It will provide approximately 276 residential units to accommodate

August 13, 2024 Page 2

the County's growing housing demand, as well as 5,320 square feet of retail GFA to serve the community and 7,292 square feet of retail equivalent building amenities. The retail area and the main residential entry will be located along Langston Boulevard. Above the three-story podium, the Applicant proposes a courtyard and amenities for the building's residents. The building's L-shaped tower—which engages the Langston Boulevard and I-66 frontages—will overlook the courtyard, providing an attractive view for the residents.

Approximately 331 parking spaces for the proposed building will be provided onsite in a multi-level garage. The garage entrance, along with the building's service areas (such as trash and loading) will be located along the North Kirkwood Road frontage. This placement shields such areas from view and minimizes disruptions along Langston Boulevard.

The proposed development also includes significant site improvements, including but not limited to street and sidewalk improvements along Langston Boulevard and North Kirkwood Road, stormwater planters, a green roof, and a multi-use pathway fronting the site on Langston Boulevard. Further, the proposed development will include a new public space and dog run of approximately 5,000 square feet, as envisioned in the Plan.

### NOTES: THE SUBJECT PROPERTY IS IDENTIFIED ON ARLINGTON COUNTY, VIRGINIA AS REAL PROPERTY CODE (RPC) NO. 15-012-041 AND IS ZONED C-2. THE SUBJECT PROPERTY IS LOCATED IN ZONE X-NOT SHADED (AREAS DETERMINED TO BE OUTSIDE THE 0.2% ANNUAL CHANCE FLOODPLAIN), ZONE X-SHADED (AREAS OF 0.2% ANNUAL CHANCE FLOOD; AREAS OF 1% ANNUAL CHANCE FLOOD WITH AVERAGE DEPTHS OF LESS THAN 1 FOOT OR WITH DRAINAGE AREAS LESS THAN 1 SQUARE MILE; AND AREA PROTECTED BY LEVEES FROM THE 1% ANNUAL CHANCE FLOOD), AND ZONE AE (SPECIAL FOOD HAZARD AREAS SUBJECT TO INUNDATION BY THE 1% ANNUAL CHANCE FLOOD. BASE FLOOD ELEVATIONS DETERMINED) AS SHOWN ON THE FEDERAL EMERGENCY MANAGEMENT AGENCY, FLOOD INSURANCE RATE MAP (FIRM) NUMBER 51013C0038C, COMMUNITY PANÉL 515520 038 C, FOR ARLINGTON COUNTY, DATED AUGUST 19, 2013. THE HORIZONTAL DATUM SHOWN HEREON IS REFERENCED TO VIRGINIA COORDINATE SYSTEM OF 1983 (VCS '83). THE HORIZONTAL DATUM SHOWN HEREON IS BASED ON A GPS SURVEY PERFORMED BY VIKA VIRGINIA, LLC ON MARCH 24, 2023. BOUNDARY INFORMATION SHOWN HEREON IS BASED UPON A FIELD RUN SURVEY BY VIKA VIRGINIA, LLC. THE SURVEY CONTROL ESTABLISHED BY VIKA VIRGINIA, LLC AND USED TO DETERMINE THE BOUNDARY HAS A HORIZONTAL PRECISION OF 1:291432 WHICH EXCEEDS THE MINIMUM HORIZONTAL PRECISION OF 1:20,000 AS REQUIRED BY THE COMMONWEALTH OF VIRGINIA. THE SUBJECT PROPERTY IS NOT LOCATED IN A HISTORIC DISTRICT PER ARLINGTON COUNTY LOCAL HISTORIC SITES AND DISTRICTS MAP DATED 2004. VIKA VIRGINIA, LLC 8180 Greensboro Dr., Suite 200 **Tysons, VA 22102** 703.442.7800 | vika.com A PORTION OF THE SUBJECT PROPERTY LIES WITHIN A RESOURCE PROTECTION AREA (RPA) PER ARLINGTON COUNTY STREAMS, WATERSHEDS, AND STEWART TITLE GUARANTY COMPANY, COMMITMENT OF TITLE INSURANCE, FILE NO. 8083—IJATC WITH AN EFFECTIVE DATE OF JULY 26, 2022 AT 8:00 A.M HAS BEEN INCORPORATED INTO THIS SURVEY. ALL KNOWN, PLOTTABLE EASEMENTS OF RECORD ARE SHOWN. COMMON BOUNDARY LINES WITH THE SUBJECT PROPERTY AND ADJOINING BOUNDARIES ARE CONTIGUOUS, WITH NO GAPS GORES OR OVERLAPS, UNLESS Our Site Set on the Future. NOTED OTHERWISE HEREON. BEING ALL OF THE PROPERTY OF RP LANGSTON I LLC AS RECORDED IN INSTRUMENT 20230100005740 AMONG THE LAND RECORDS OF ARLINGTON COUNTY, VIRGINIA AND BEING MORE PARTICULARLY DESCRIBED AS FOLLOWS: APPROX LOCATION EX PERMANENT VDOT ESMT | FEX ESMT FOR PUBLIC SIDEWALK, BUS DB 1861 PG 511 | STOP, AND UTILITIES PURPOSES DB 1984 PG 327 | INST 20210100011954 BEGINNING FOR THE SAME AT A DRILL HOLE FOUND LYING ON THE SOUTHERLY RIGHT-OF-WAY LINE OF LANGSTON BOULEVARD - RTE 29-211 (VARIABLE WIDTH PUBLIC R/W), SAID DRILL HOLE FOUND ALSO MARKING THE COMMON NORTHERLY CORNER BETWEEN THE AFORESAID PROPERTY OF LANGSTON I LLC AND THE PROPERTY OF FAMOUS PAWN, INC. AS RECORDED IN INSTRUMENT 20230100004248 AMONG THE AFORESAID LAND RECORDS; THENCE DEPARTING SAID SOUTHERLY RIGHT-OF-WAY LINE OF LANGSTON BOULEVARD AND RUNNING WITH SAID PROPERTY OF FAMOUS PAWN, INC. THE APPROX LOCATION LANGSTON BOULEVARD - RTE 29/211 FOLLOWING TWO (2) COURSES AND DISTANCES: EX TEMPORARY VDOT ESMT VARIABLE WIDTH PUBLIC R/W 1. SOUTH 02°51'10" WEST, 22.41 FEET TO A PK NAIL FOUND; THENCE DB 1984 PG 327 /C1 2. SOUTH 39"14'10" WEST, 237.43 FEET TO AN OPEN END IRON PIPE FOUND MARKING A POINT OF CURVATURE (NON-TANGENT) LYING ON THE NORTHERLY PLAN STATUS S88°34'26"E \_S02\*51'10"W RIGHT-OF-WAY LINE OF NORTH KIRKWOOD ROAD (VARIABLE WIDTH PUBLIC R/W); THENCE DEPARTING THE AFORESAID PROPÉRTY OF FAMOUS PAWN, INC. 129.34 (INST 20230100004248) AND RUNNING WITH SAID NORTHERLY RIGHT-OF-WAY LINE OF NORTH KIRKWOOD ROAD THE FOLLOWING FOUR (4) COURSES AND DISTANCES 22.41 4.1 SITE PLAN SUBMISSION 08/09/2024 TBRICK WALL W/ METAIL RAILING 64.39 FEET ALONG THE ARC OF A CURVE TO THE RIGHT HAVING A RADIUS OF 680.12 FEET AND A CHORD BEARING AND DISTANCE OF SOUTH 79°10'55" WEST, 64.37 FEET TO A REBAR FOUND MARKING A POINT OF TANGENCY; THENCE 4. SOUTH 81°53'40" WEST, 90.21 FEET TO AN IRON PIPE FOUND W/CAP MARKING A POINT OF CURVATURE (TANGENT); THENCE 5. 157.42 FEET ALONG THE ARC OF A CURVE TO THE LEFT HAVING A RADIUS OF 471.74 FEET AND A CHORD BEARING AND DISTANCE OF SOUTH 72°20'05" WEST, 156.69 FEET TO AN IRON PIPE FOUND W/CAP MARKING A POINT OF REVERSE CURVATURE: THENCE 6. 42.24 FEET ALONG THE ARC OF A CURVE TO THE RIGHT HAVING A RADIUS OF 16.00 FEET AND A CHORD BEARING AND DISTANCE OF NORTH 41°34'51" WEST, 31.00 FEET TO AN IRON PIPE FOUND W/CAP (BENT) (NON-TANGENT) MARKING THE INTERSECTION OF THE AFORESAID NORTHERLY RIGHT-OF-WAY ABPROX LOCATION C/L LINE OF NORTH KIRKWOOD ROAD AND THE SOUTHEASTERLY RIGHT-OF-WAY LINE OF INTERSTATE 66 - RAMP F (VARIABLE WIDTH PUBLIC R/W); THENCE DEPARTING SAID NORTHERLY RIGHT-OF-WAY LINE OF NORTH KIRKWOOD ROAD AND RUNNING WITH SAID SOUTHEASTERLY RIGHT-OF-WAY LINE OF EX VEPCO ESMI<del>//</del> (WIDTH NOT SPECIFIED) DB 1034 PG 188 MARGARET L. SMITH'S ADDITION TO LYON VILLAGE INTERSTATE 66 - RAMP F THE FOLLOWING TWO (2) COURSES AND DISTANCES 7. NORTH 34°04'10" EAST, 171.29 FEET TO AN OPEN END IRON PIPE FOUND; THENCE 12,223 SF OR 0.28060 AC APRROX LOCATION C/L 8. NORTH 34°04'10" EAST, 152.46 FEET TO A DRILL HOLE FOUND MARKING A POINT OF CURVATURE (NON-TANGENT) LYING ON THE AFORESAID SOUTHERLY RIGHT-OF-WAY LINE OF LANGSTON BOULEVARD; THENCE DEPARTING THE AFORESAID SOUTHEASTERLY RIGHT-OF-WAY LINE OF INTERSTATE 66 - RAMP POST-APPROVAL RPC: 15-012-061 FAMOUS PAWN, INC. XEX VÉPCOXESMIK -(WIDTH NOT SPECIFIED) DB 1059 PG 530 F AND RUNNING WITH SAID SOUTHERLY RIGHT-OF-WAY LINE OF LANGSTON BOULEVARD THE FOLLOWING THREE (3) COURSES AND DISTANCES SHEET STATUS DATE EX 24 PUBLIC STORM SEWER ESMI DB 2902 PG 457 INST 20230100004248 ZONE: C-2 USE: 211-RETAIL STRIP 9. 116.21 FEET ALONG THE ARC OF A CURVE TO THE LEFT HAVING A RADIUS OF 1387.60 FEET AND A CHORD BEARING AND DISTANCE OF SOUTH 86°10'29" EAST, 116.17 FEET TO A POINT OF TANGENCY MARKED BY AN 1" OPEN END IRON PIPE FOUND; THENCE 10. SOUTH 88°34'26" EAST, 129.34 FEET TO A DRILL HOLE FOUND MARKING A POINT OF CURVATURE (TANGNT); THENCE 11. 47.16 FEET ALONG THE ARC OF A CURVE TO THE RIGHT HAVING A RADIUS OF 1850.00 FEET AND A CHORD BEARING AND DISTANCE OF SOUTH 87°50'37" EAST, 47.15 FEET TO THE POINT OF BEGINNING CONTAINING 73,254 SQUARE FEET OR 1.68168 ACRES OF LAND, MORE OR LESS. RPC: 15-012-041 PRÔRERTY ÔF ŘP/ĽANGSTOŇ I ĽĽC. INST 20230100005740. 73,254 SF OR 1.68168 AC ZÓNE: C-2 USE: 211-REJAIL STRIP PROFESSIONAL SEAL **REZONING AREA TABULATION:** RPC 15-012-041 73,254 SF OR 1.68168 AC EXISTING ZONE C-2 PROPOSED ZONE C-0-2.5 LEGEND: AREA TO BE REZONED FROM C-2 TO C-0-2.5 3130 LANGSTON **BOULEVARD** 4.1 SITE PLAN ARLINGTON COUNTY, VIRGINIA **REZONING PLAT** CURVE TABLE LMG 08/09/2024 | 116.21' | 1387.60' | 004°47'54" | 58.14' | S86°10'29"E | 116.17' C2 | 47.16' | 1850.00' | 001°27'38" | 23.58' | S87°50'37"E | 47.15' DWG. SCALE: 1" = 25' 64.39' | 680.12' | 005°25'29" | 32.22' | S79°10'55"W | 64.37' VV8574A 151°17'18" | 62.51' C-02