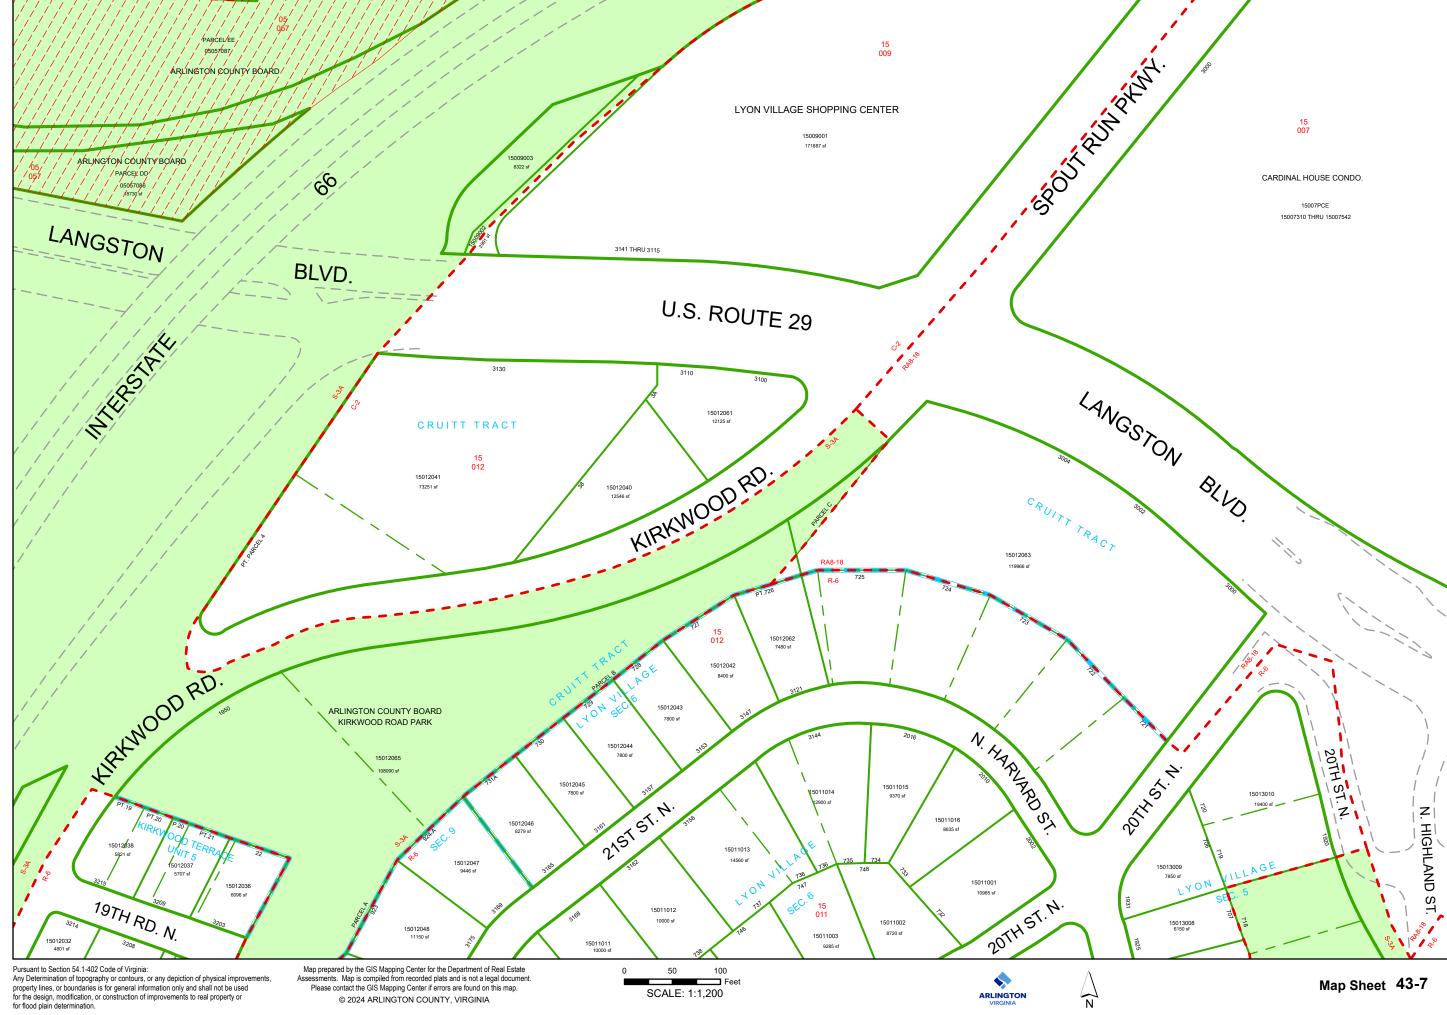

## **Application Location**

3130 LANGSTON BLVD, ARLINGTON, VA 22201 \*

#### **■ Parcel Information**

Parcel Number: 15012041 \*

Block:970000

Lot:73251 Subdivision: CRUITT TRACT &

PT PARC 4 CRUITT TRACT

72.501 SQ FT

PROPERTYNAME: Walgreens Pharmacy

RPCMSTR: 15012041 CLASS: 211-Retail strip

**SHEET: 43-7** 

Arlington County Permitting

**Contact Us** 

August 13, 2024

t 202.344.4369 f 202.344.8300 ZGWilliams@Venable.com

Ms. Arlova Vonhm Zoning Administrator Arlington County 2100 Clarendon Boulevard, Suite 1000 Arlington, Virginia 22201

#### The Property

The Property consists of a 73,254 square feet (1.68 acres) parcel located near the intersection of Langston Boulevard and North Kirkwood Road. It is improved with a single-story commercial building constructed in 1998, which currently operates as a drive-through Walgreens Pharmacy.

The Property is designated for Service Commercial and Public uses in the GLUP and is located within the boundaries of the Langston Boulevard Area Plan (the "Plan"). Within the Plan, the Property is located in Area 5 (West). The Property is currently zoned to the "C-2" Service Commercial-Community Business Zoning District. The Property is not subject to an existing site plan.